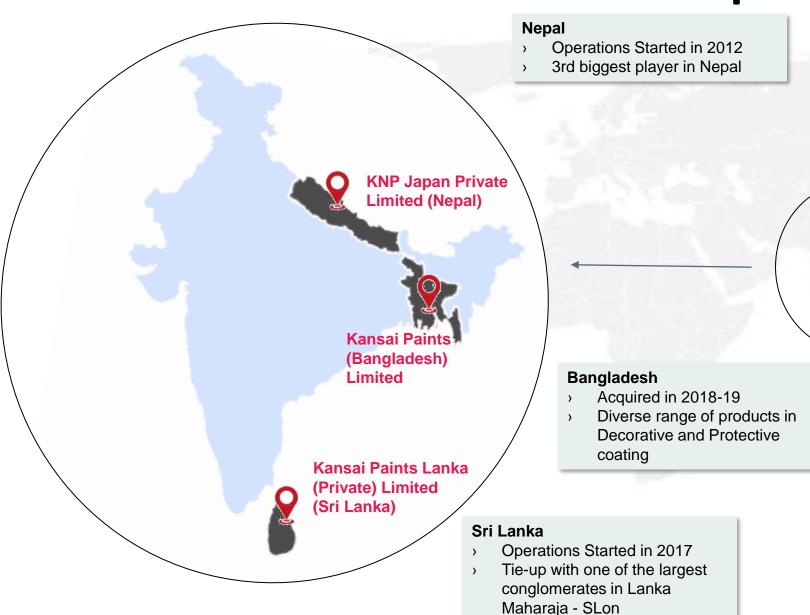

KANSAI NEROLAC PAINTS LIMITED

2012

Acquisition of Nepal Shalimar Paints Pvt. Ltd. In Nepal

**2015** 

Tie-up with Capital Holdings Maharaja Pvt. Ltd., Sri Lanka for Lanka Operations

2018

**Acquisition of Marpol Pvt. Ltd.** 

2018

State-of-the-art R&D Lab in Vashi, Mumbai commissioned

2020

Unveiled the new corporate identity of Nerolac - Colours that Care

2019

JV with Polygel Industries Pvt. Ltd. to form Nerofix Pvt. Ltd

2019

Acquired Perma Construction
Aids Private Ltd

2018

Acquisition of RAK Paints, Bangladesh

Upcoming Plant (Visakhapatnam, Andhra Pradesh)

**Disclaimer:** This map is a generalised illustration only for the ease of the reader to understand the locations and it is not intended to be used for reference purposes. The representation of political boundaries and the names of geographical features/states do not necessarily reflect the actual position. The Company or any of its directors, officers or employees, cannot be held responsible for any misuse or misinterpretation of any information or design thereof. The Company does not warrant or represent any kind of connection to its accuracy or completeness.

### **International Presence & Tie Ups**