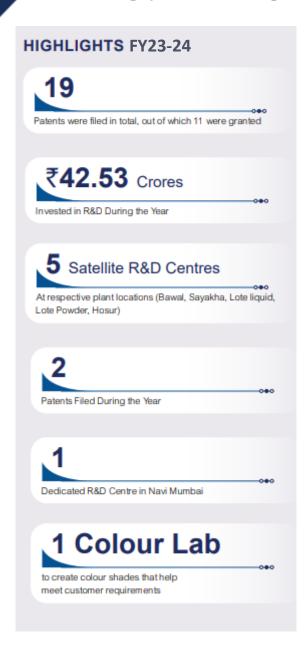

#### **HIGHLIGHTS FY23-24**

1 in India, 3 international (Nepal, Sri Lanka and Bangladesh)

### **Our Foot-Print**

8

Plants

112

Depots (Pan-India)

6

1 Main Centralised R&D at Navi Mumbai

5 Satellite R&D (2 at Lote, 1 at Hosur, 1 at Bawal, 1 at Sayakha) 1