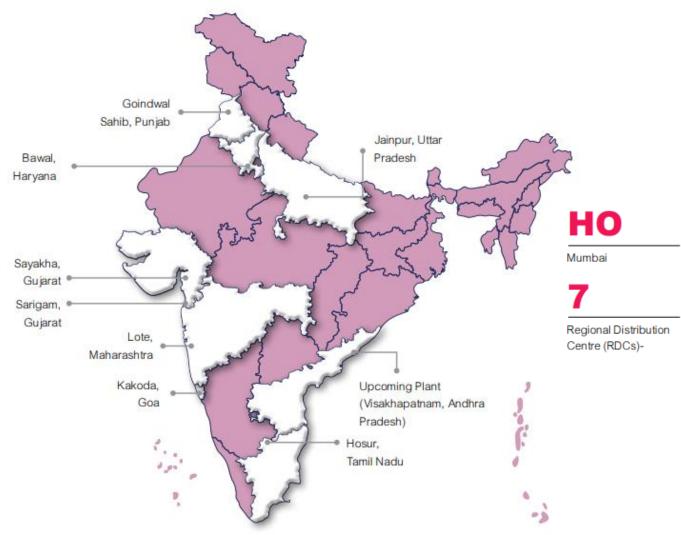

### **Our Foot-Print**

8

Plants

112

Depots (Pan-India)

6

1 Main Centralised R&D at Navi Mumbai

5 Satellite R&D (2 at Lote, 1 at Hosur, 1 at Bawal, 1 at Sayakha) 1

Upcoming Plant (Visakhapatnam, Andhra Pradesh)

**Disclaimer:** This map is a generalised illustration only for the ease of the reader to understand the locations and it is not intended to be used for reference purposes. The representation of political boundaries and the names of geographical features/states do not necessarily reflect the actual position. The Company or any of its directors, officers or employees, cannot be held responsible for any misuse or misinterpretation of any information or design thereof. The Company does not warrant or represent any kind of connection to its accuracy or completeness.

### 8 Strategically located manufacturing facilities

112 depots and 7 RDCs serving customers PAN India

160 X-matrix

Projects undertaken

11,000+ Kaizens

Received across all plants

10+ Awards

Received from CII, Frost & Sullivan, QCFI and other prominent bodies