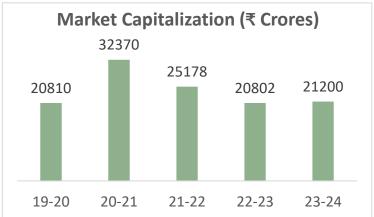

### **Fact Sheet**

**NEROLAC** 

- > 8 strategically located plants
- 1 upcoming manufacturing facility
- > 112 Depots PAN India

₹ 1565.82 Cr. Standalone PBT

₹7393.30 Cr Standalone Revenue

₹ 21,200 Cr. Market Cap. as on 31st March 2024

### **Overview of our Performance**