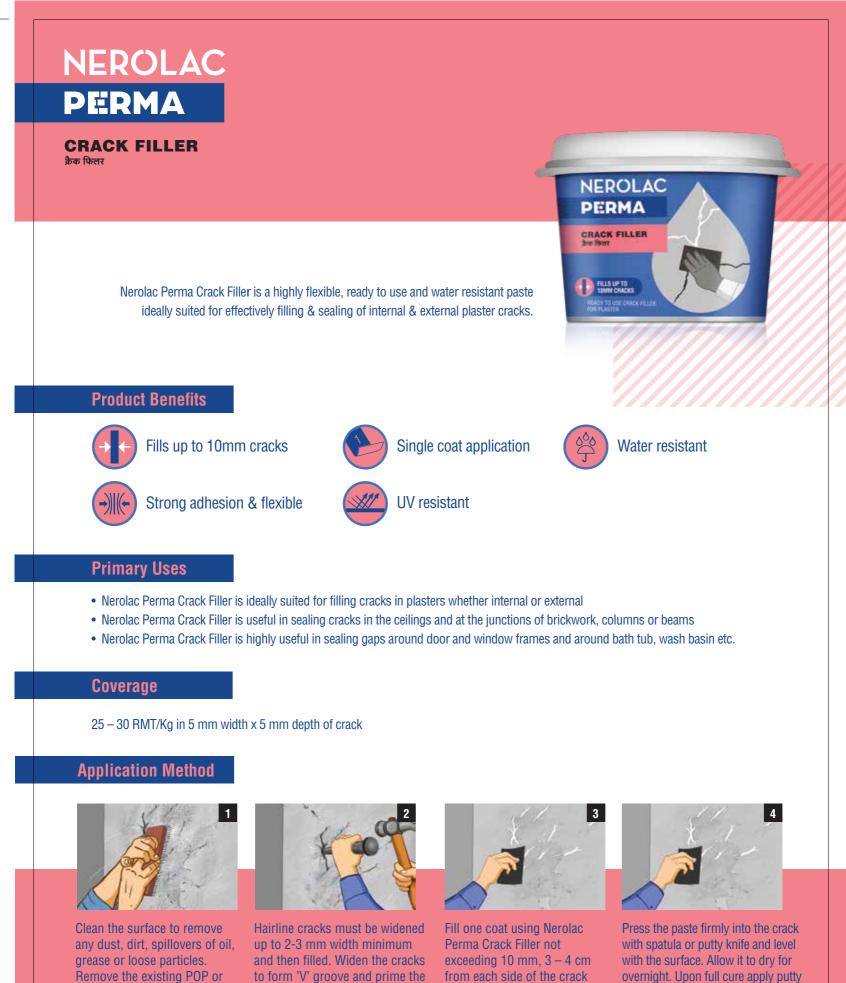

overnight. Upon full cure apply putty or POP whatever was removed before the application of Nerolac Perma Crack Filler

surface with suitable primer

the putty to expose the plaster

surface